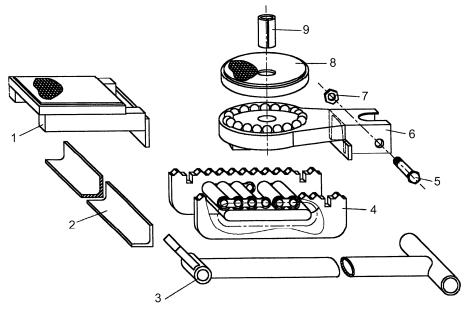

### 4.15 Exploded figure of SK20 and parts list

| No. | Description    | Q'ty |
|-----|----------------|------|
| 1   | Frame          | 2    |
| 2   | Angle steel    | 2    |
| 3   | Rod            | 2    |
| 4   | Roller bracket | 4    |
| 5   | Bolt           | 2    |
| 6   | Turn pallet    | 2    |
| 7   | Nut            | 2    |
| 8   | Disk           | 2    |
| 9   | Axle           | 2    |

### 4.16 Exploded figure of SK30 and parts list

| No. | Description    | Q'ty |
|-----|----------------|------|
| 1   | Frame          | 2    |
| 2   | Angle steel    | 2    |
| 3   | Rod            | 2    |
| 4   | Roller bracket | 4    |
| 5   | Bolt           | 2    |
| 6   | Turn pallet    | 2    |
| 7   | Nut            | 2    |
| 8   | Disk           | 2    |
| 9   | Riveted pipe   | 2    |

### 4.17 Exploded figure of SK60 and parts list

| No. | Description    | Q'ty |
|-----|----------------|------|
| 1   | Frame          | 2    |
| 2   | Angle steel    | 2    |
| 3   | Rod            | 2    |
| 4   | Roller bracket | 4    |
| 5   | Bolt           | 2    |
| 6   | Turn pallet    | 2    |
| 7   | Nut            | 2    |
| 8   | Disk           | 2    |
| 9   | Riveted pipe   | 2    |