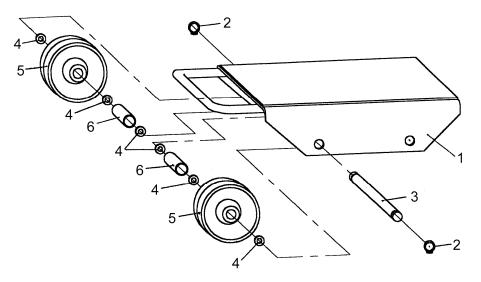

#### 4. EXPLODED FIGURES & PARTS LISTS

4.1 Exploded figure of SF10 and parts list

| No. | Description    | Q'ty |
|-----|----------------|------|
| 1   | Frame          | 1    |
| 2   | Retaining ring | 4    |
| 3   | Axle           | 2    |
| 4   | Washer         | 12   |
| 5   | Wheel          | 4    |
| 6   | Bushing        | 4    |

# 4.2 Exploded figure of SF20 and parts list

| No. | Description    | Q'ty |
|-----|----------------|------|
| 1   | Frame          | 1    |
| 2   | Retaining ring | 4    |
| 3   | Axle           | 2    |
| 4   | Washer         | 8    |
| 5   | Wheel          | 8    |
| 6   | Bushing        | 2    |
| 7   | Washer case    | 8    |