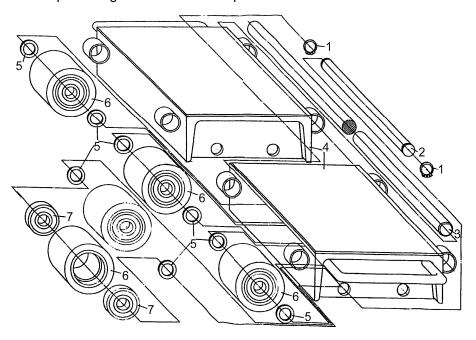

#### 4. EXPLODED FIGURES & PARTS LISTS

4.1 Exploded figure of SF10 and parts list

| No. | Description    | Q'ty |
|-----|----------------|------|
| 1   | Frame          | 1    |
| 2   | Retaining ring | 4    |
| 3   | Axle           | 2    |
| 4   | Washer         | 12   |
| 5   | Wheel          | 4    |
| 6   | Bushing        | 4    |

# 4.2 Exploded figure of SF20 and parts list

| No. | Description    | Q'ty |
|-----|----------------|------|
| 1   | Frame          | 1    |
| 2   | Retaining ring | 4    |
| 3   | Axle           | 2    |
| 4   | Washer         | 8    |
| 5   | Wheel          | 8    |
| 6   | Bushing        | 2    |
| 7   | Washer case    | 8    |