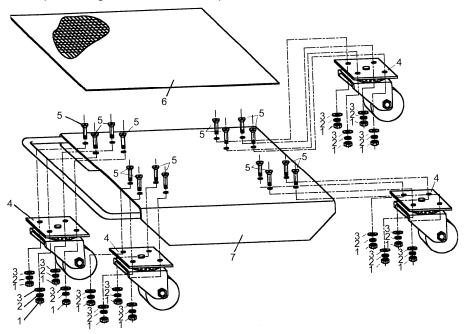

### 4.9 Exploded figure of CM120 and parts list

| No. | Description    | Q'ty |
|-----|----------------|------|
| 1   | Frame          | 2    |
| 2   | Retaining ring | 8    |
| 3   | Axle           | 4    |
| 4   | Rod            | 2    |
| 5   | Washer         | 24   |
| 6   | Roller         | 12   |
| 7   | Bearing        | 24   |

# 4.10 Exploded figure of CM240 and parts list

| No. | Description    | Q'ty |
|-----|----------------|------|
| 1   | Retaining ring | 8    |
| 2   | Axle           | 4    |
| 3   | Rod            | 2    |
| 4   | Frame          | 2    |
| 5   | Washer         | 32   |
| 6   | Roller         | 16   |
| 7   | Bearing        | 32   |