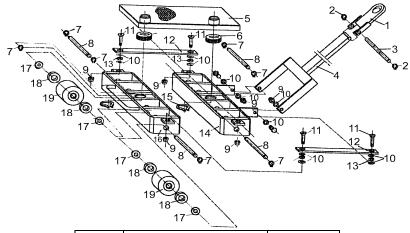

### 4.12 Exploded figure of ST60 and parts list

| No. | Description          | Q'ty |
|-----|----------------------|------|
| 1   | Draw base            | 1    |
| 2   | Retaining ring 17    | 2    |
| 3   | Long axle            | 1    |
| 4   | Welded handle        | 1    |
| 5   | Pallet rack          | 1    |
| 6   | Bearing              | 2    |
| 7   | Retaining ring 20    | 8    |
| 8   | Axle                 | 4    |
| 9   | Locknut              | 6    |
| 10  | Washer 10            | 12   |
| 11  | Screw                | 4    |
| 12  | Plate                | 2    |
| 13  | Nut                  | 4    |
| 14  | Left roller bracket  | 1    |
| 15  | Retainer             | 2    |
| 16  | Right roller bracket | 1    |
| 17  | Washer casing        | 16   |
| 18  | Bearing              | 16   |
| 19  | Roller               | 8    |

# 4.13 Exploded figure of ST120 and parts list

| No. | Description       | Q'ty | No. | Description          | Q'ty |
|-----|-------------------|------|-----|----------------------|------|
| 1   | Draw base         | 1    | 11  | Nut                  | 4    |
| 2   | Retaining ring 17 | 4    | 12  | Washer 10            | 8    |
| 3   | Long axle         | 1    | 13  | Short axle           | 1    |
| 4   | Weld handle       | 1    | 14  | Locknut              | 4    |
| 5   | Pallet rack       | 1    | 15  | Left roller bracket  | 1    |
| 6   | Bearing           | 2    | 16  | Retaining ring 50    | 2    |
| 7   | Retaining ring 20 | 8    | 17  | Right roller bracket | 1    |
| 8   | Axle              | 4    | 18  | Washer casing        | 16   |
| 9   | Screw             | 4    | 19  | Bearing              | 16   |
| 10  | Plate             | 2    | 20  | Roller               | 8    |