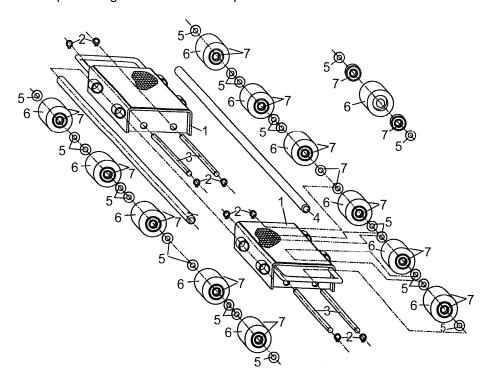

### 4.8 Exploded figure of CM60 and parts list

| No. | Description    | Q'ty |
|-----|----------------|------|
| 1   | Frame          | 2    |
| 2   | Rod            | 2    |
| 3   | Washer         | 16   |
| 4   | Bearing        | 16   |
| 5   | Roller         | 8    |
| 6   | Retaining ring | 8    |
| 7   | Axle           | 4    |

### 4.9 Exploded figure of CM120 and parts list

| No. | Description    | Q'ty |
|-----|----------------|------|
| 1   | Frame          | 2    |
| 2   | Retaining ring | 8    |
| 3   | Axle           | 4    |
| 4   | Rod            | 2    |
| 5   | Washer         | 24   |
| 6   | Roller         | 12   |
| 7   | Bearing        | 24   |

# 4.10 Exploded figure of CM240 and parts list

| No. | Description    | Q'ty |
|-----|----------------|------|
| 1   | Retaining ring | 8    |
| 2   | Axle           | 4    |
| 3   | Rod            | 2    |
| 4   | Frame          | 2    |
| 5   | Washer         | 32   |
| 6   | Roller         | 16   |
| 7   | Bearing        | 32   |