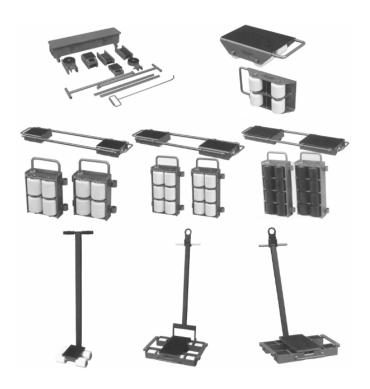

### Contents

- 1. GENERAL DESCRIPTION
- 2. FEATURES
- 3. USES
- 4. EXPLODED FIGURES & PARTS LISTS

THANK YOU FOR CHOOSING OUR SKATES FOR YOUR SAFETY AND CORRECT OPERATION, PLEASE CAREFULLY READ THE MANUAL BEFORE USE.

#### 1. GENERAL DESCRIPTION

Skates are ideal for all kinds of heavy equipment moving, machinery installation and maintenance.

#### 3. USES

- 3.1 Capacities of SF10, SF20, SF25, SF30, and SF60 are respective 1T, 2T, 2.5T, 3T, and 6T. Line-pull roller is suitable for pulling in straight-line fashion and turning.
- 3.2 Capacities of SC120 and SC104 are all 1T. They are respectively with two and four steering wheels and suitable for turned pulling.
- 3.3 CM60, CM120 and CM240 are combination, capacities of which are respectively 6T, 12T and 24T. They are suitable for pulling large goods.
- 3.4 ST30, ST60 and ST120 participate of pulling rollers. Their capacities are respectively 3T, 6T and 12T. They can be pulled to change direction.

- 3.5 SK20, SK30 and SK60 participate of chain rollers. Their capacities are respectively 20T, 30T and 60T. They can be pulled to change direction. They should be used on steel plate (thickness  $\geq$ 10mm).
- 3.6 RC15 is a pry with a capacity of 1.5T and it is necessary accessory of above skates.