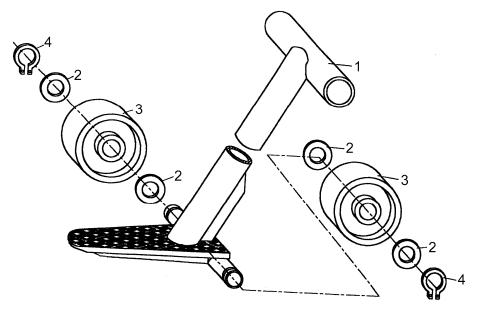

### 4.14 Exploded figure of RC15 and parts list

| No. | Description    | Q'ty |
|-----|----------------|------|
| 1   | Pry bracket    | 1    |
| 2   | Washer         | 4    |
| 3   | Roller         | 2    |
| 4   | Retaining ring | 2    |