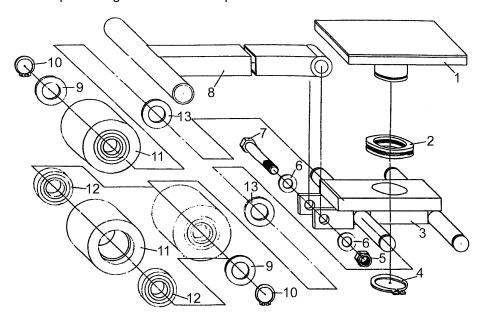

### 4.11 Exploded figure of ST30 and parts list

| No. | Description    | Q'ty |
|-----|----------------|------|
| 1   | Frame          | 1    |
| 2   | Bearing        | 1    |
| 3   | Roller bracket | 1    |
| 4   | Retaining ring | 1    |
| 5   | Nut            | 1    |
| 6   | Washer         | 2    |
| 7   | Bolt           | 1    |
| 8   | Welded handle  | 1    |
| 9   | Washer         | 4    |
| 10  | Retaining ring | 4    |
| 11  | Roller         | 4    |
| 12  | Bearing        | 8    |
| 13  | Washer casing  | 4    |