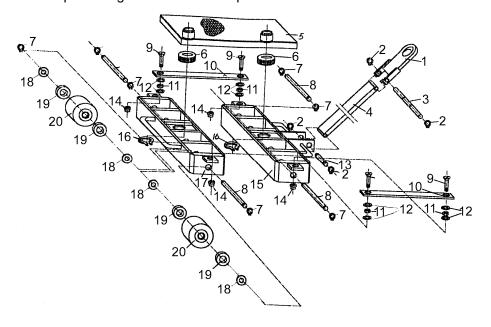

### 4.12 Exploded figure of ST60 and parts list

| No. | Description          | Q'ty |
|-----|----------------------|------|
| 1   | Draw base            | 1    |
| 2   | Retaining ring 17    | 2    |
| 3   | Long axle            | 1    |
| 4   | Welded handle        | 1    |
| 5   | Pallet rack          | 1    |
| 6   | Bearing              | 2    |
| 7   | Retaining ring 20    | 8    |
| 8   | Axle                 | 4    |
| 9   | Locknut              | 6    |
| 10  | Washer 10            | 12   |
| 11  | Screw                | 4    |
| 12  | Plate                | 2    |
| 13  | Nut                  | 4    |
| 14  | Left roller bracket  | 1    |
| 15  | Retainer             | 2    |
| 16  | Right roller bracket | 1    |
| 17  | Washer casing        | 16   |
| 18  | Bearing              | 16   |
| 19  | Roller               | 8    |

# 4.13 Exploded figure of ST120 and parts list

| No. | Description       | Q'ty | No. | Description          | Q'ty |
|-----|-------------------|------|-----|----------------------|------|
| 1   | Draw base         | 1    | 11  | Nut                  | 4    |
| 2   | Retaining ring 17 | 4    | 12  | Washer 10            | 8    |
| 3   | Long axle         | 1    | 13  | Short axle           | 1    |
| 4   | Weld handle       | 1    | 14  | Locknut              | 4    |
| 5   | Pallet rack       | 1    | 15  | Left roller bracket  | 1    |
| 6   | Bearing           | 2    | 16  | Retaining ring 50    | 2    |
| 7   | Retaining ring 20 | 8    | 17  | Right roller bracket | 1    |
| 8   | Axle              | 4    | 18  | Washer casing        | 16   |
| 9   | Screw             | 4    | 19  | Bearing              | 16   |
| 10  | Plate             | 2    | 20  | Roller               | 8    |