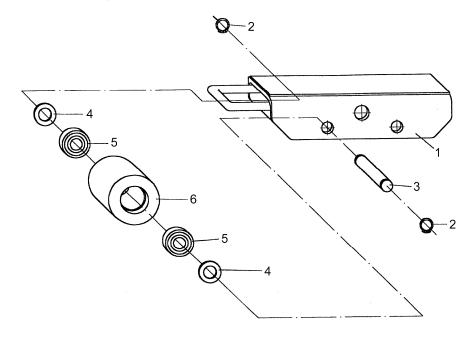

# 4.3 Exploded figure of SF25 and parts list

| No. | Description    | Q'ty |
|-----|----------------|------|
| 1   | Frame          | 1    |
| 2   | Retaining ring | 4    |
| 3   | Axle           | 2    |
| 4   | Washer casing  | 4    |
| 5   | Bearing        | 4    |
| 6   | Roller         | 2    |