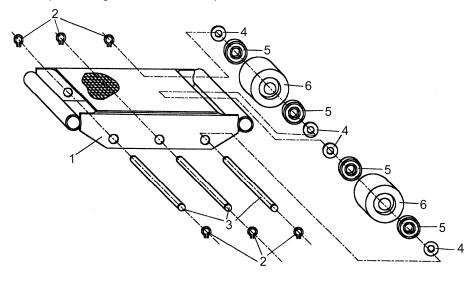

# 4.5 Exploded figure of SF60 and parts list

| No. | Description    | Q'ty |
|-----|----------------|------|
| 1   | Frame          | 1    |
| 2   | Retaining ring | 6    |
| 3   | Axle           | 3    |
| 4   | Washer         | 12   |
| 5   | Bearing        | 12   |
| 6   | Roller         | 6    |