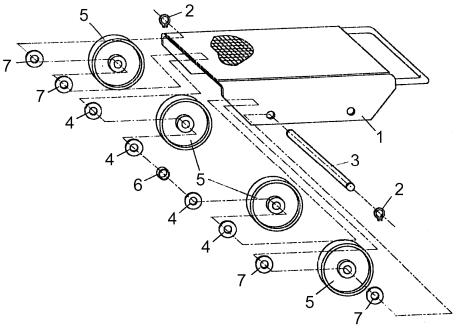

# 4.4 Exploded figure of SF30 and parts list

| No. | Description    | Q'ty |
|-----|----------------|------|
| 1   | Frame          | 1    |
| 2   | Retaining ring | 4    |
| 3   | Axle           | 2    |
| 4   | Washer casing  | 8    |
| 5   | Bearing        | 8    |
| 6   | Roller         | 4    |

# 4.5 Exploded figure of SF60 and parts list

| No. | Description    | Q'ty |
|-----|----------------|------|
| 1   | Frame          | 1    |
| 2   | Retaining ring | 6    |
| 3   | Axle           | 3    |
| 4   | Washer         | 12   |
| 5   | Bearing        | 12   |
| 6   | Roller         | 6    |