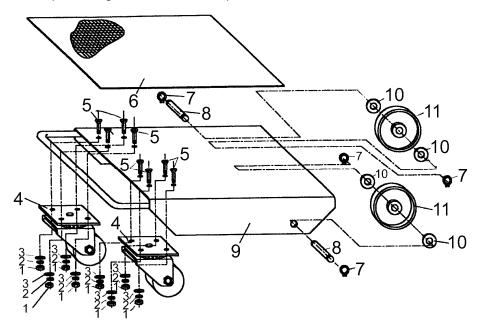

### 4.8 Exploded figure of CM60 and parts list

| No. | Description    | Q'ty |
|-----|----------------|------|
| 1   | Frame          | 2    |
| 2   | Rod            | 2    |
| 3   | Washer         | 16   |
| 4   | Bearing        | 16   |
| 5   | Roller         | 8    |
| 6   | Retaining ring | 8    |
| 7   | Axle           | 4    |