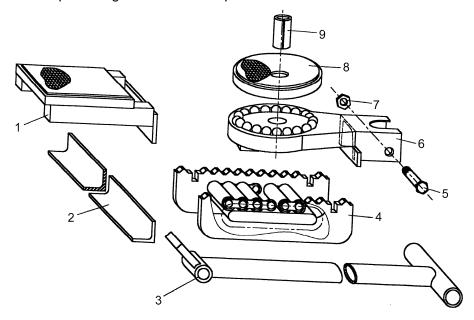

### 4.15 Exploded figure of SK20 and parts list

| No. | Description    | Q'ty |
|-----|----------------|------|
| 1   | Frame          | 2    |
| 2   | Angle steel    | 2    |
| 3   | Rod            | 2    |
| 4   | Roller bracket | 4    |
| 5   | Bolt           | 2    |
| 6   | Turn pallet    | 2    |
| 7   | Nut            | 2    |
| 8   | Disk           | 2    |
| 9   | Axle           | 2    |

### 4.16 Exploded figure of SK30 and parts list

| No. | Description    | Q'ty |
|-----|----------------|------|
| 1   | Frame          | 2    |
| 2   | Angle steel    | 2    |
| 3   | Rod            | 2    |
| 4   | Roller bracket | 4    |
| 5   | Bolt           | 2    |
| 6   | Turn pallet    | 2    |
| 7   | Nut            | 2    |
| 8   | Disk           | 2    |
| 9   | Riveted pipe   | 2    |

### 4.17 Exploded figure of SK60 and parts list

| No. | Description    | Q'ty |
|-----|----------------|------|
| 1   | Frame          | 2    |
| 2   | Angle steel    | 2    |
| 3   | Rod            | 2    |
| 4   | Roller bracket | 4    |
| 5   | Bolt           | 2    |
| 6   | Turn pallet    | 2    |
| 7   | Nut            | 2    |
| 8   | Disk           | 2    |
| 9   | Riveted pipe   | 2    |