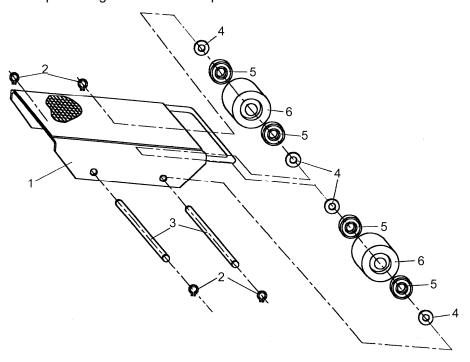

# 4.3 Exploded figure of SF25 and parts list

| No. | Description    | Q'ty |
|-----|----------------|------|
| 1   | Frame          | 1    |
| 2   | Retaining ring | 4    |
| 3   | Axle           | 2    |
| 4   | Washer casing  | 4    |
| 5   | Bearing        | 4    |
| 6   | Roller         | 2    |

# 4.4 Exploded figure of SF30 and parts list

| No. | Description    | Q'ty |
|-----|----------------|------|
| 1   | Frame          | 1    |
| 2   | Retaining ring | 4    |
| 3   | Axle           | 2    |
| 4   | Washer casing  | 8    |
| 5   | Bearing        | 8    |
| 6   | Roller         | 4    |