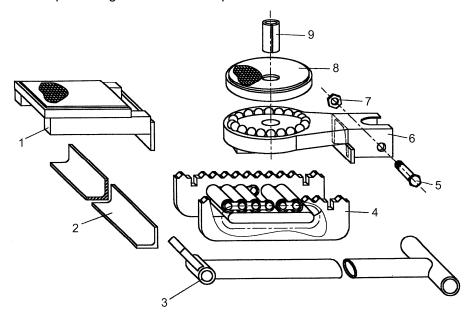

### 4.15 Exploded figure of SK20 and parts list

| No. | Description    | Q'ty |
|-----|----------------|------|
| 1   | Frame          | 2    |
| 2   | Angle steel    | 2    |
| 3   | Rod            | 2    |
| 4   | Roller bracket | 4    |
| 5   | Bolt           | 2    |
| 6   | Turn pallet    | 2    |
| 7   | Nut            | 2    |
| 8   | Disk           | 2    |
| 9   | Axle           | 2    |

### 4.16 Exploded figure of SK30 and parts list

| No. | Description    | Q'ty |
|-----|----------------|------|
| 1   | Frame          | 2    |
| 2   | Angle steel    | 2    |
| 3   | Rod            | 2    |
| 4   | Roller bracket | 4    |
| 5   | Bolt           | 2    |
| 6   | Turn pallet    | 2    |
| 7   | Nut            | 2    |
| 8   | Disk           | 2    |
| 9   | Riveted pipe   | 2    |

### 4.17 Exploded figure of SK60 and parts list

| No. | Description    | Q'ty |
|-----|----------------|------|
| 1   | Frame          | 2    |
| 2   | Angle steel    | 2    |
| 3   | Rod            | 2    |
| 4   | Roller bracket | 4    |
| 5   | Bolt           | 2    |
| 6   | Turn pallet    | 2    |
| 7   | Nut            | 2    |
| 8   | Disk           | 2    |
| 9   | Riveted pipe   | 2    |