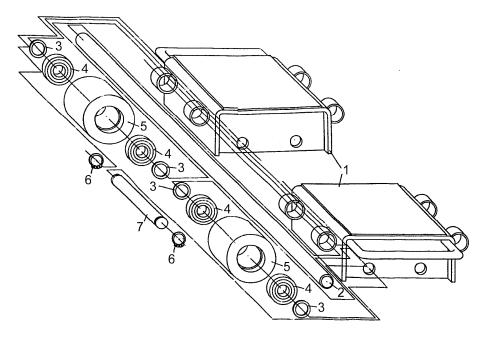

# 4.3 Exploded figure of SF25 and parts list

| No. | Description    | Q'ty |
|-----|----------------|------|
| 1   | Frame          | 1    |
| 2   | Retaining ring | 4    |
| 3   | Axle           | 2    |
| 4   | Washer casing  | 4    |
| 5   | Bearing        | 4    |
| 6   | Roller         | 2    |

# 4.4 Exploded figure of SF30 and parts list

| No. | Description    | Q'ty |
|-----|----------------|------|
| 1   | Frame          | 1    |
| 2   | Retaining ring | 4    |
| 3   | Axle           | 2    |
| 4   | Washer casing  | 8    |
| 5   | Bearing        | 8    |
| 6   | Roller         | 4    |